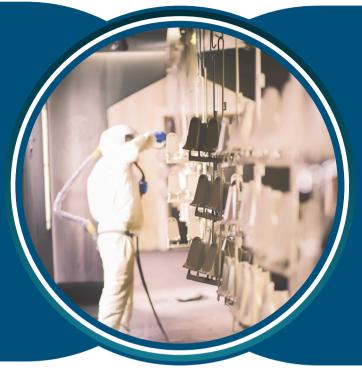

## WHEN WE PAINT, YOU'RE COVERED

Since 1978, Ad-Tech Coating Solutions has been your partner in the manufacturing process. We are your experts in the field of industrial coatings, with specialized knowledge and skills that are essential to creating high-quality products.

#### **POWDER COAT**

- Redundant capabilities 4 lines
- Part window: 38" x 58" x 156"
- Max part weight: 225#
- · Laser oxide removal
- Steel, Cast, Aluminum, Galvanized, Galvanneal, Galvalume